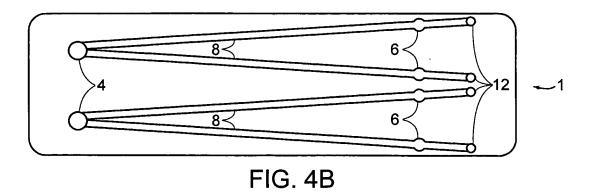

<sup>3/20</sup> 

FIG. 4A

Title: METHODS AND COMPOSITIONS FOR THE DETECTION OF MICROBIAL CONTAMINANTS Inventors: Wainwright *et al.* Serial No.: 10/803,177 Atty Docket No.: CHR-004 Attorney for Applicants: Diana M. Steel Sheet 4 of 20